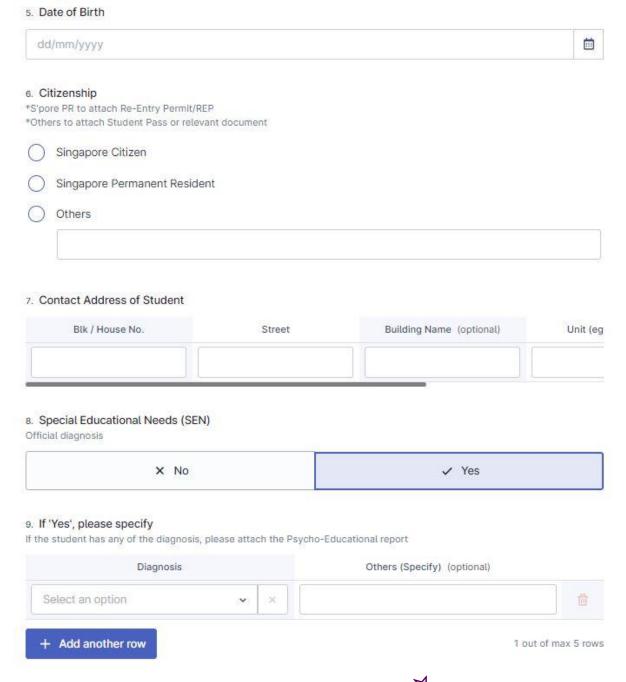

m to 12.00pm

By 5 Dec (Tue)

By 7 Dec (Thu)

- Deadline for submission of Admission Registrations via FormSG
   Only 1 application to the 1<sup>st</sup> choice of school to be submitted

  - Primary School notified of admission outcome via email
  - Applicants will receive the Letter of Acceptance
- 12 Dec (Tue) & 13 Dec (Wed)

   Registration at NLS (allocated time slots found in Letter of Acceptance)



#### Northlight School (NLS) Admission Registration Form AY2024 (only need to be submitted to First Choice School)

10 mins estimated time to complete

1. Student Name
(As shown in BC/Passport)

2. Birth Certificate / FIN No
(FIN No is applicable to International Student only)

3. Primary School Attended

Select an option

V

X

4. Number of times attempted PSLE

Select an option

V

X



| If "YES", please attach the transition report from the Primary School  SEN Officer  Shadow Teacher                                                                                                                                                                                                                                                                                                                                       |                                           | Full Name as in NRIC                                                                                                                                                                                                                                                                                                    |