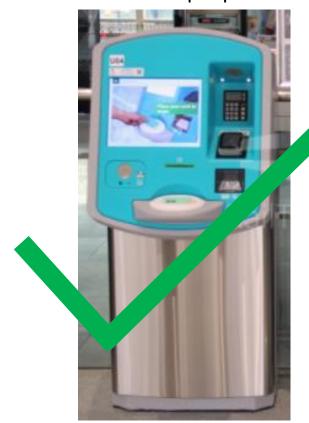

# [2] Via Cashless Top-Up Kiosk

Please note that the Transitlink Cashless Top-Up Kiosks are **Turquoise/Greenish Blue** in color and found in most MRT stations. It is **NOT** the grey-colored Top-Up machines.

Cashless Top-Up Kiosk

Top-Up Machine