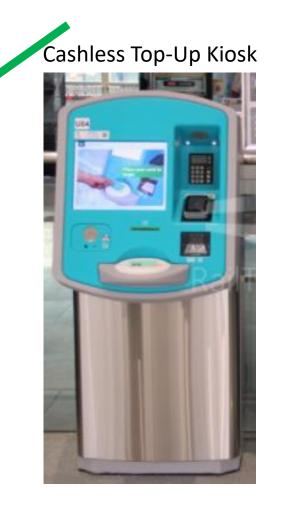

# [2] Via Cashless Top-Up Kiosk

Please note that the Transitlink Cashless Top-Up Kiosks are **Turquoise/Greenish Blue** in color and found in most MRT stations. It is **NOT** the grey-colored Top-Up machines.

Cashless Top-Up Kiosk

Top-Up Machine