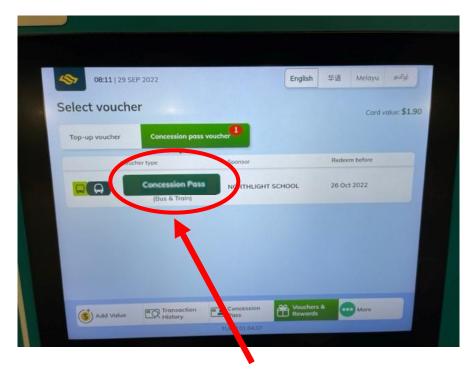

# **How to Redeem from Cashless Top-Up Kiosk**

**Step 1:** Place Concession Card on the card holder

**Step 2:** Select 'Vouchers & Rewards'

Step 3: Under Select Voucher screen, select 'Concession Pass Voucher'

#### **How to Redeem from Cashless Top-Up Kiosk**

Step 4: You should see the concession pass voucher that you have opted for; <u>either</u>
Bus Concession Pass <u>OR</u> Train
Concession Pass.

**Step 5:** Select the **EARLIEST** start date for your concession pass.