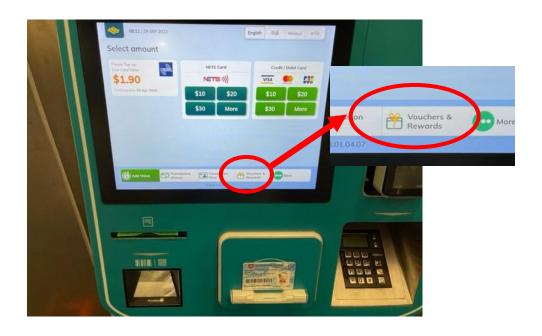

# **How to Redeem from Cashless Top-Up Kiosk**

**Step 1:** Place Concession Card on the card holder

**Step 2:** Select 'Vouchers & Rewards'

Step 3: Under Select Voucher screen, select 'Concession Pass Voucher'