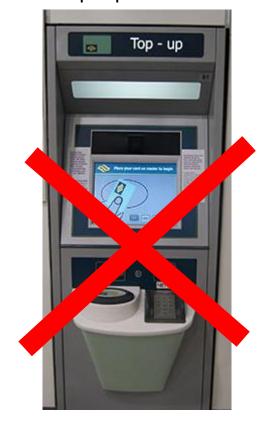

# [2] Via Cashless Top-Up Kiosk

Please note that the Transitlink Cashless Top-Up Kiosks are **Turquoise/Greenish Blue** in color and found in most MRT stations. It is **NOT** the grey-colored Top-Up machines.

Cashless Top-Up Kiosk

Top-Up Machine