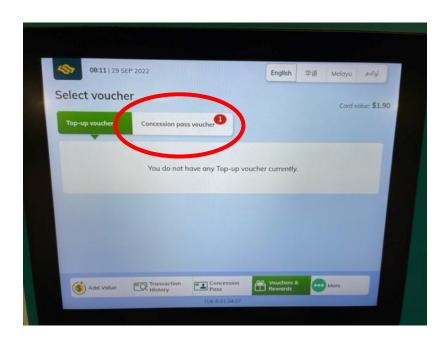

# **How to Redeem from Cashless Top-Up Kiosk**

**Step 1:** Place Concession Card on the card holder

**Step 2:** Select 'Vouchers & Rewards'

Step 3: Under Select Voucher screen, select 'Concession Pass Voucher'