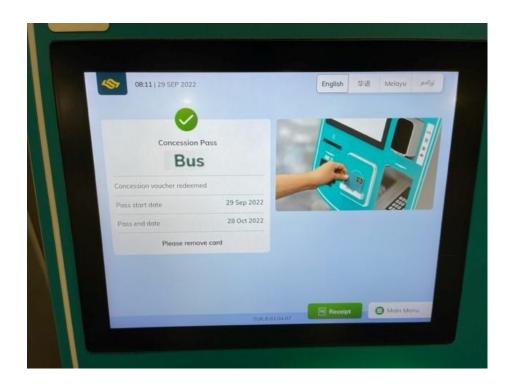

# **How to Redeem from Cashless Top-Up Kiosk**

**Step 6:** Once start date is selected, you will see the above screen. This screen will tell you the start date of the concession and when the concession will end.