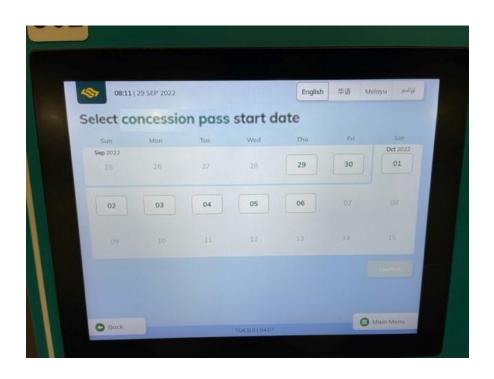

#### **How to Redeem from Cashless Top-Up Kiosk**

Step 4: You should see the concession pass voucher that you have opted for; <u>either</u>
Bus Concession Pass <u>OR</u> Train
Concession Pass.

**Step 5:** Select the **EARLIEST** start date for your concession pass.